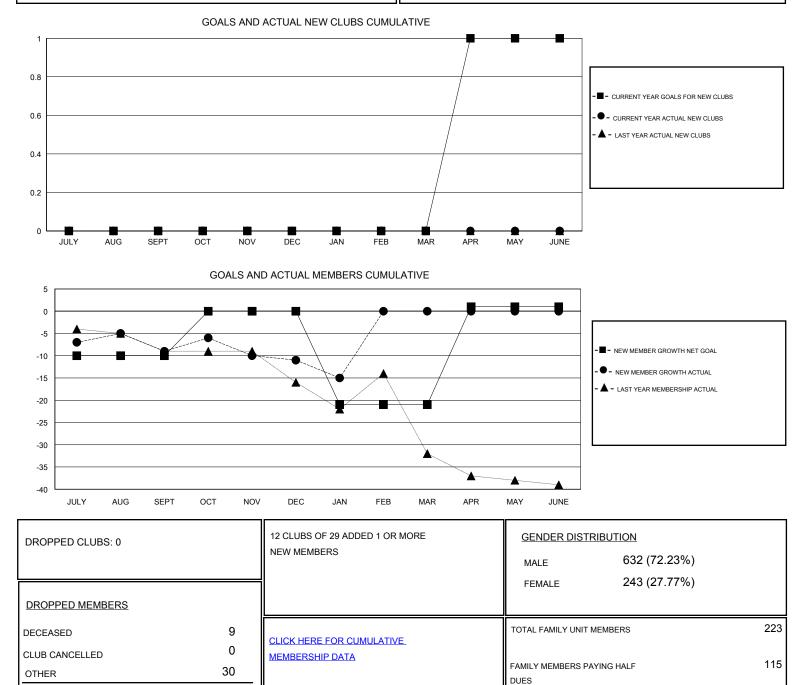

## LOCATION PENNSYLVANIA

GMT CA

| Clubs                 |               |           |               | Members               |                                                                |                                                              |                                                    |
|-----------------------|---------------|-----------|---------------|-----------------------|----------------------------------------------------------------|--------------------------------------------------------------|----------------------------------------------------|
| RESULTS FOR 2016-2017 |               |           |               | RESULTS FOR 2016-2017 |                                                                |                                                              |                                                    |
| QUARTER               | NEW CLUB GOAL | NEW CLUBS | DROPPED CLUBS | QUARTER               | NEW MEMBER GROWTH<br>NET GOAL (not reinstated<br>or transfers) | NEW MEMBER<br>GROWTH ACTUAL (not<br>reinstated or transfers) | DROPPED<br>MEMBERS ACTUAL<br>(including transfers) |
| JULY/AUG/SEPT         | 0             | 0         | 0             | JULY/AUG/SEPT         | -10                                                            | 11                                                           | 20                                                 |
| OCT/NOV/DEC           | 0             | 0         | 0             | OCT/NOV/DEC           | 10                                                             | 10                                                           | 12                                                 |
| JAN/FEB/MAR           | 0             | 0         | 0             | JAN/FEB/MAR           | -21                                                            | 3                                                            | 7                                                  |
| APR/MAY/JUNE          | 1             | 0         | 0             | APR/MAY/JUNE          | 22                                                             | 0                                                            | 0                                                  |